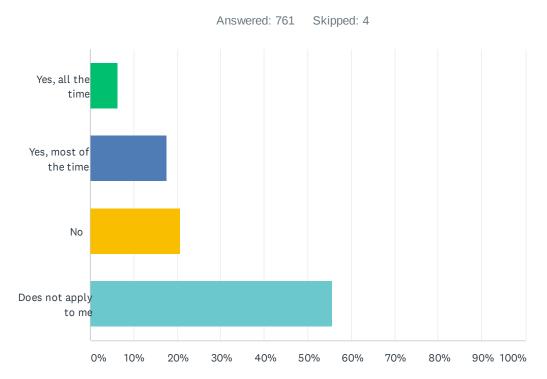

### Q5 Does your Internet meet your needs to run your business in Chisago Lakes (i.e. uploads, downloads, credit cards, marketing, online orders, website, zoom, communication with customers...)?

| ANSWER CHOICES        | RESPONSES |     |
|-----------------------|-----------|-----|
| Yes, all the time     | 6.18%     | 47  |
| Yes, most of the time | 17.61%    | 134 |
| No                    | 20.63%    | 157 |
| Does not apply to me  | 55.58%    | 423 |
| TOTAL                 |           | 761 |