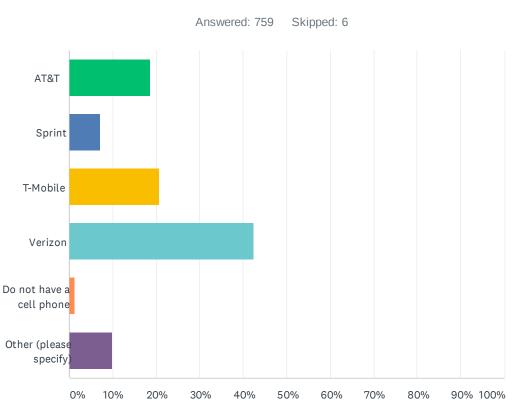

| ANSWER CHOICES           | RESPONSES |     |
|--------------------------|-----------|-----|
| AT&T                     | 18.71%    | 142 |
| Sprint                   | 7.11%     | 54  |
| T-Mobile                 | 20.69%    | 157 |
| Verizon                  | 42.42%    | 322 |
| Do not have a cell phone | 1.19%     | 9   |
| Other (please specify)   | 9.88%     | 75  |
| TOTAL                    |           | 759 |

## Q14 Who is your cell phone provider?