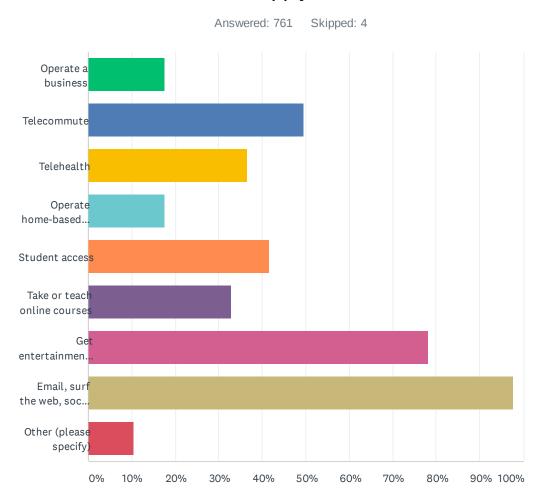

# Q12 How do you currently use the Internet from home? Check all that apply

| ANSWER CHOICES                               | RESPONSES |     |
|----------------------------------------------|-----------|-----|
| Operate a business                           | 17.48%    | 133 |
| Telecommute                                  | 49.54%    | 377 |
| Telehealth                                   | 36.66%    | 279 |
| Operate home-based business                  | 17.48%    | 133 |
| Student access                               | 41.66%    | 317 |
| Take or teach online courses                 | 32.85%    | 250 |
| Get entertainment - such as streaming movies | 78.19%    | 595 |
| Email, surf the web, social networking       | 97.63%    | 743 |
| Other (please specify)                       | 10.38%    | 79  |
| Total Respondents: 761                       |           |     |