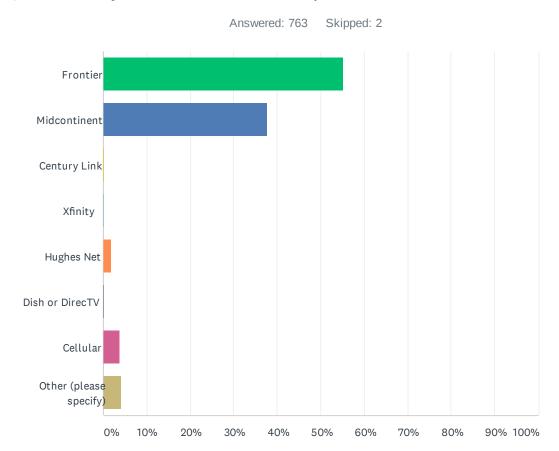

### Q7 Who is your current Internet provider? Check all that apply

| ANSWER CHOICES         | RESPONSES |     |
|------------------------|-----------|-----|
| Frontier               | 55.31%    | 422 |
| Midcontinent           | 37.61%    | 287 |
| Century Link           | 0.13%     | 1   |
| Xfinity                | 0.13%     | 1   |
| Hughes Net             | 1.83%     | 14  |
| Dish or DirecTV        | 0.26%     | 2   |
| Cellular               | 3.67%     | 28  |
| Other (please specify) | 4.19%     | 32  |
| Total Respondents: 763 |           |     |