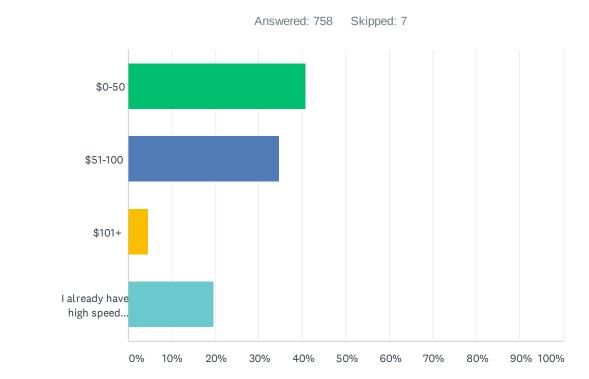

# Q11 If high speed Internet were offered in your area, how much more would you be willing to pay monthly?

| ANSWER CHOICES                     | RESPONSES |     |
|------------------------------------|-----------|-----|
| \$0-50                             | 40.90%    | 310 |
| \$51-100                           | 34.83%    | 264 |
| \$101+                             | 4.62%     | 35  |
| I already have high speed Internet | 19.66%    | 149 |
| TOTAL                              |           | 758 |