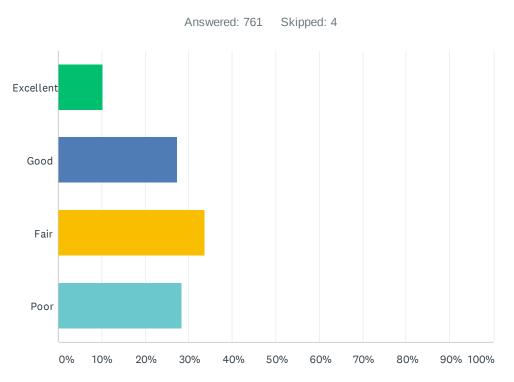

#### Q8 Please rate your overall satisfaction with the speed of your current Internet service

| ANSWER CHOICES | RESPONSES |     |
|----------------|-----------|-----|
| Excellent      | 10.25%    | 78  |
| Good           | 27.46%    | 209 |
| Fair           | 33.77%    | 257 |
| Poor           | 28.52%    | 217 |
| TOTAL          |           | 761 |