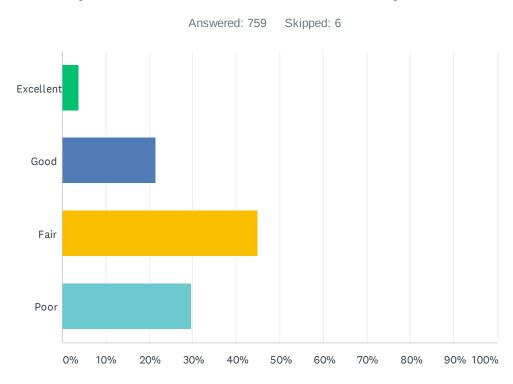

### Q9 Please rate your satisfaction with the cost of your Internet service

| ANSWER CHOICES | RESPONSES |     |
|----------------|-----------|-----|
| Excellent      | 3.69%     | 28  |
| Good           | 21.61%    | 164 |
| Fair           | 45.06%    | 342 |
| Poor           | 29.64%    | 225 |
| TOTAL          |           | 759 |