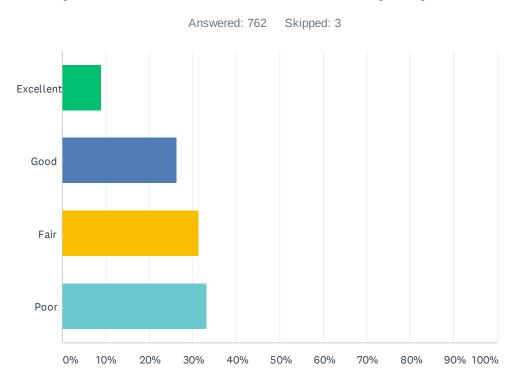

#### Q8 Please rate your overall satisfaction with the speed of your current Internet service

| ANSWER CHOICES | RESPONSES |     |
|----------------|-----------|-----|
| Excellent      | 10.25%    | 78  |
| Good           | 27.46%    | 209 |
| Fair           | 33.77%    | 257 |
| Poor           | 28.52%    | 217 |
| TOTAL          |           | 761 |