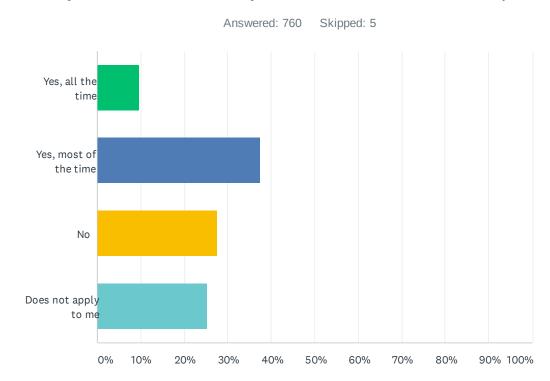

### Q4 Does your Internet meet your "work from home" requirements?

| ANSWER CHOICES        | RESPONSES |     |
|-----------------------|-----------|-----|
| Yes, all the time     | 9.61%     | 73  |
| Yes, most of the time | 37.37%    | 284 |
| No                    | 27.63%    | 210 |
| Does not apply to me  | 25.39%    | 193 |
| TOTAL                 |           | 760 |