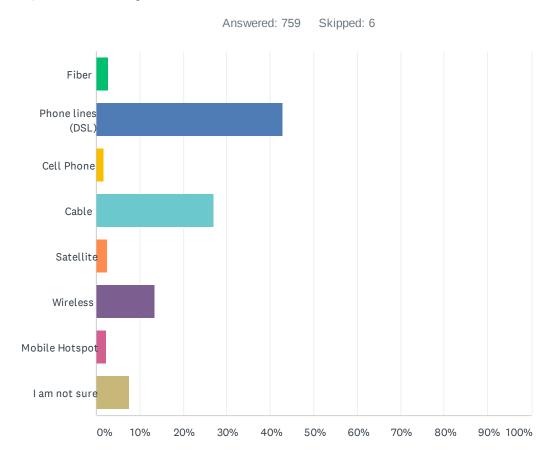

#### Q6 What is your current Internet access at this address?

| ANSWER CHOICES    | RESPONSES |     |
|-------------------|-----------|-----|
| Fiber             | 2.77%     | 21  |
| Phone lines (DSL) | 42.95%    | 326 |
| Cell Phone        | 1.58%     | 12  |
| Cable             | 27.01%    | 205 |
| Satellite         | 2.50%     | 19  |
| Wireless          | 13.44%    | 102 |
| Mobile Hotspot    | 2.24%     | 17  |
| I am not sure     | 7.51%     | 57  |
| TOTAL             |           | 759 |