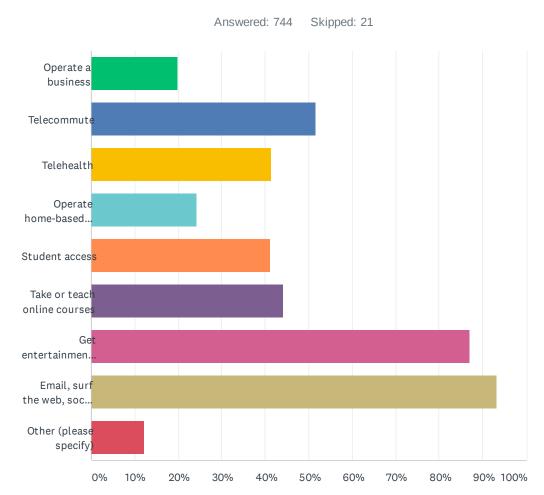

# Q13 How would you use the Internet if you had faster, more reliable internet from home? Check all that apply

| ANSWER CHOICES                               | RESPONSES |     |
|----------------------------------------------|-----------|-----|
| Operate a business                           | 19.89%    | 148 |
| Telecommute                                  | 51.75%    | 385 |
| Telehealth                                   | 41.40%    | 308 |
| Operate home-based business                  | 24.33%    | 181 |
| Student access                               | 41.26%    | 307 |
| Take or teach online courses                 | 44.22%    | 329 |
| Get entertainment - such as streaming movies | 87.10%    | 648 |
| Email, surf the web, social networking       | 93.28%    | 694 |
| Other (please specify)                       | 12.23%    | 91  |
| Total Respondents: 744                       |           |     |