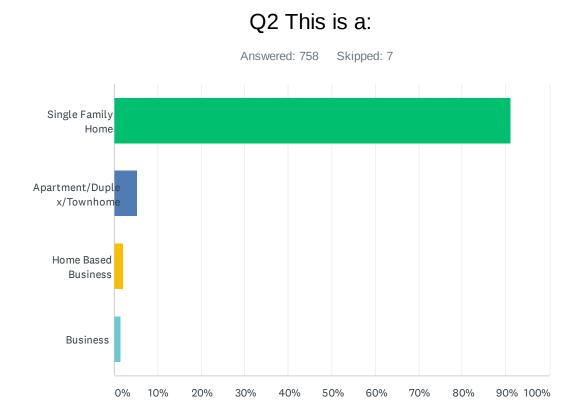

| ANSWER CHOICES            | RESPONSES  |
|---------------------------|------------|
| Single Family Home        | 91.16% 691 |
| Apartment/Duplex/Townhome | 5.28% 40   |
| Home Based Business       | 2.11% 16   |
| Business                  | 1.45% 11   |
| TOTAL                     | 758        |