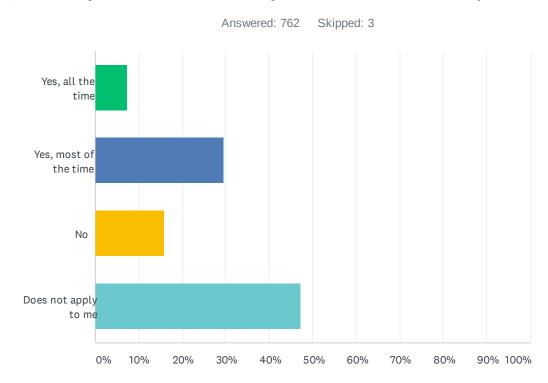

### Q3 Does your Internet meet your online school requirements?

| ANSWER CHOICES        | RESPONSES |     |
|-----------------------|-----------|-----|
| Yes, all the time     | 7.35%     | 56  |
| Yes, most of the time | 29.53%    | 225 |
| No                    | 15.88%    | 121 |
| Does not apply to me  | 47.24%    | 360 |
| TOTAL                 |           | 762 |